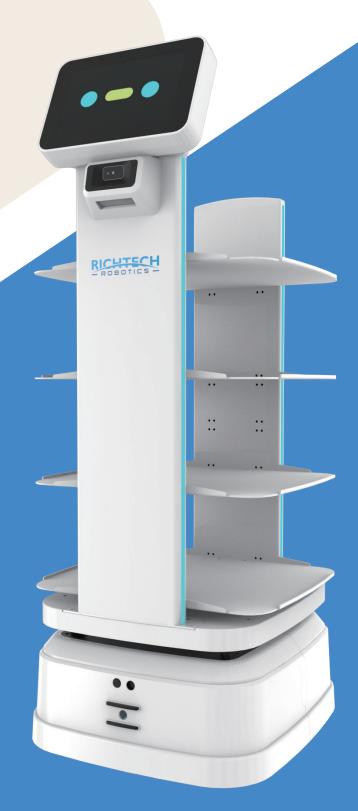

## TITAN

**Technical Specifications** 

Worker smarter by automating the menial tasks that bog your team down.

## TITAN 440 Technical Specifications

Titan increases efficiency and revenue by automating various essential deliveries, allowing your employees to focus on more productive tasks.

| Size Weight Sensors          | 4'H * 2.3'L * 1.6'W           |
|------------------------------|-------------------------------|
| Sensors                      | 165 lbs                       |
|                              | 100 103                       |
| D-441:f-                     | LiDAR, RGB, Depth camera, IMU |
| Battery Life                 | 10-24 hrs                     |
| Charging Time                | 5.5 hrs                       |
| Max Payload                  | 330 lbs                       |
| Lifting Height               | 2"                            |
| Non-Lifting Speed            | Up to 5 ft/s                  |
| Water-proof & Dust-proof     | Whole body IP43, Battery IP66 |
| Display                      | 10.1"                         |
| Operating System             | Android 11 + Linux (Ubuntu)   |
| Connectivity                 | Wifi or 4G                    |
| Narrowest Passage Width      | 27.5"                         |
| Maximum Floor Gap Width      | 1.5"                          |
| Maximum Floor Ridge Traverse | 0.7"                          |
| ADA Ramp Compliant?          | Yes                           |
| Advanced Data Analytics?     | Yes                           |
| Emergency Stop?              | Yes                           |